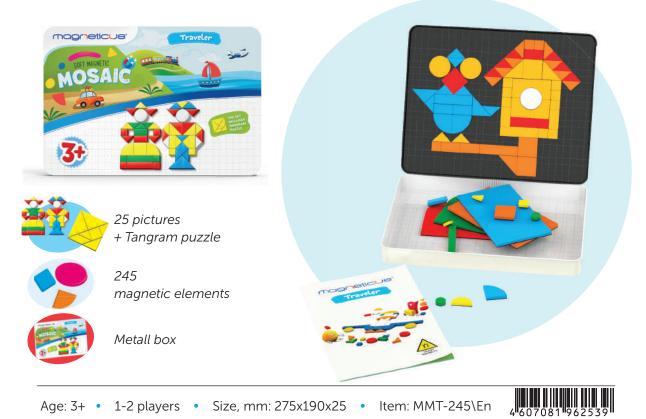

# magneticus







MOSAIC soft magnetic whith spining elements











## **MAGNETIC MOSAIC WITH ROTATING ELEMENTS**

### **Airport**



Age: 3+ • 1-2 players • Size, mm: 230x190x25 • Item: MC-006\En



### **Consruction site**



AGNETIC MOSAIC

### MAGNETIC MOSAIC WITH ROTATING ELEMENTS

### **Princess castle**



### **Robots**



Age: 3+ • 1-2 players • Size, mm: 230x190x25 • Item: MC-014\En

MAGNETIC MOSAIC

### magneticus

### Farm



Age: 3+ • 1-2 players • Size, mm: 215x200x25 • Item: MC-002\En

Age: 3+ • 1-2 players • Size, mm: 215x200x25 • Item: MC-015\En



### Circus





AGNETIC MOSAIC

### **MAGNETIC MOSAIC. TRAVELER**

# MOSAICITRAVELER

### **Animals. Traveler**



### Traveler





### **MAGNETIC GAMES**

### **Four seasons**



Age: 3+ • 1-2 players • Size, mm: 250x220x25 • Item: POL-015\En



### **Alphabet**



Age: 3+ • 1-2 players • Size, mm: 275x190x25 • Item: NUM-085\En



MAGNETIC GAMES

### **Numbers**



### **Professions**



Age: 3+ • 1-2 players • Size, mm: 250x220x25 • Item: POL-014\En



### magneticle



### Animals









### MOSAIC

MOSAIC

### **252 elements**



Age: 4+ • 1-2 players • Size, mm: 300x260x55 • Item: MM-252\En



### **174 elements**





## magneticus