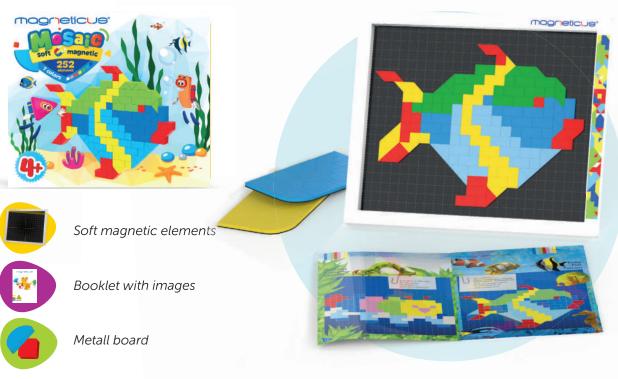

### MOSAIC

MOSAIC

### **252 elements**

Age: 4+ • 1-2 players • Size, mm: 300x260x55 • Item: MM-252\En