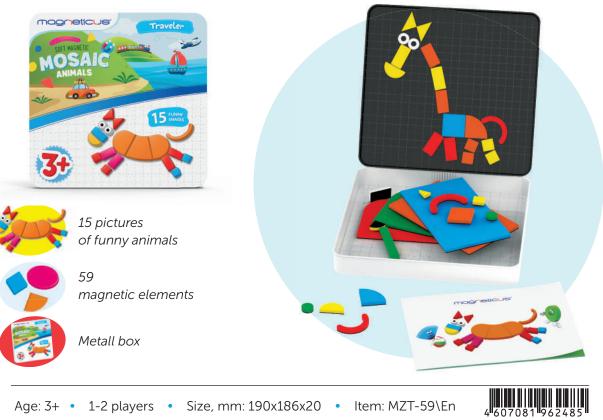

# magneticus







MOSAIC soft magnetic whith spining elements











## **MAGNETIC MOSAIC WITH ROTATING ELEMENTS**

### **Airport**



Age: 3+ • 1-2 players • Size, mm: 230x190x25 • Item: MC-006\En



### **Consruction site**



AGNETIC MOSAIC

### MAGNETIC MOSAIC WITH ROTATING ELEMENTS

### **Princess castle**



### **Robots**



Age: 3+ • 1-2 players • Size, mm: 230x190x25 • Item: MC-014\En

MAGNETIC MOSAIC

### magneticus

### Farm



Age: 3+ • 1-2 players • Size, mm: 215x200x25 • Item: MC-002\En

Age: 3+ • 1-2 players • Size, mm: 215x200x25 • Item: MC-015\En



### Circus





AGNETIC MOSAIC

### **MAGNETIC MOSAIC. TRAVELER**

# MOSAICITRAVELER

### **Animals. Traveler**



### Traveler





### **MAGNETIC GAMES**

### **Four seasons**



Age: 3+ • 1-2 players • Size, mm: 250x220x25 • Item: POL-015\En



### **Alphabet**



Age: 3+ • 1-2 players • Size, mm: 275x190x25 • Item: NUM-085\En



MAGNETIC GAMES

### **Numbers**



### **Professions**



Age: 3+ • 1-2 players • Size, mm: 250x220x25 • Item: POL-014\En



### magneticle



### Animals









### MOSAIC

MOSAIC

### **252 elements**



Age: 4+ • 1-2 players • Size, mm: 300x260x55 • Item: MM-252\En



### **174 elements**





## magneticus