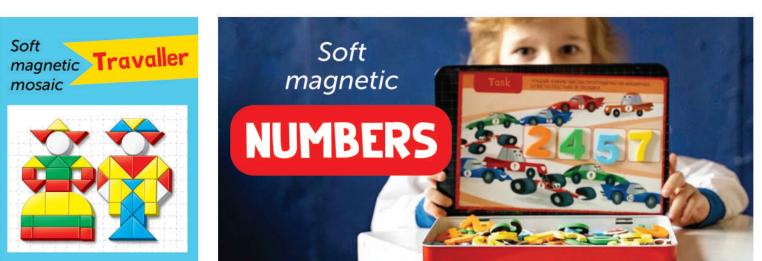

# magneticus







MOSAIC soft magnetic whith spining elements











## **MAGNETIC MOSAIC WITH ROTATING ELEMENTS**

### **Airport**



Age: 3+ • 1-2 players • Size, mm: 230x190x25 • Item: MC-006\En



### **Consruction site**



AGNETIC MOSAIC

### MAGNETIC MOSAIC WITH ROTATING ELEMENTS

### **Princess castle**



### **Robots**



Age: 3+ • 1-2 players • Size, mm: 230x190x25 • Item: MC-014\En

MAGNETIC MOSAIC

### magneticus

### Farm



Age: 3+ • 1-2 players • Size, mm: 215x200x25 • Item: MC-002\En

Age: 3+ • 1-2 players • Size, mm: 215x200x25 • Item: MC-015\En



### Circus





AGNETIC MOSAIC

### **MAGNETIC MOSAIC. TRAVELER**

# MOSAICITRAVELER

### **Animals. Traveler**



### Traveler





### **MAGNETIC GAMES**

### **Four seasons**



Age: 3+ • 1-2 players • Size, mm: 250x220x25 • Item: POL-015\En



### **Alphabet**



Age: 3+ • 1-2 players • Si