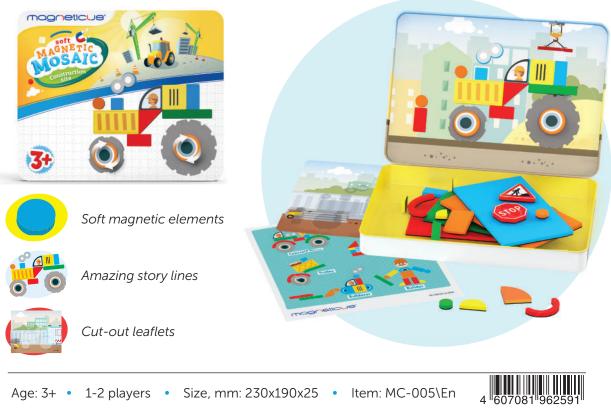

# magneticus







MOSAIC soft magnetic whith spining elements











## **MAGNETIC MOSAIC WITH ROTATING ELEMENTS**

### **Airport**



Age: 3+ • 1-2 players • Size, mm: 230x190x25 • Item: MC-006\En



### **Consruction site**



AGNETIC MOSAIC

### MAGNETIC MOSAIC WITH ROTATING ELEMENTS

### **Princess castle**



### **Robots**



Age: 3+ • 1-2 players • Size, mm: 230x190x25 • Item: MC-014\En

MAGNETIC MOSAIC

### magneticus

### Farm



Age: 3+ • 1-2 players • Size, mm: 215x200x25 • Item: MC-002\En

Age: 3+ • 1-2 players • Size, mm: 215x200x25 • Item: MC-015\En



### Circus





AGNETIC MOSAIC

### **MAGNETIC MOSAIC. TRAVELER**

# MOSAICITRAVELER

### **Animals. Traveler**



### Traveler





### **MAGNETIC GAMES**

### **Four seasons**



Age: 3+ • 1-2 players • Size, mm: 250x220x25 • Item: POL-015\En



### **Alphabet**



Age: 3+ • 1-2 players • Size, mm: 275x190x25 • Item: NUM-085\En



MAGNETIC GAMES

### **Numbers**



### **Professions**



Age: 3+ • 1-2 players • Size, mm: 250x220x25 • Item: POL-014\