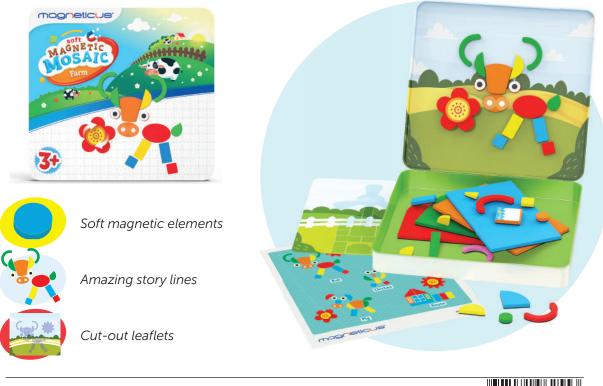

### Farm

Age: 3+ • 1-2 players • Size, mm: 215x200x25 • Item: MC-002\En

Age: 3+ • 1-2 players • Size, mm: 215x200x25 • Item: MC-015\En