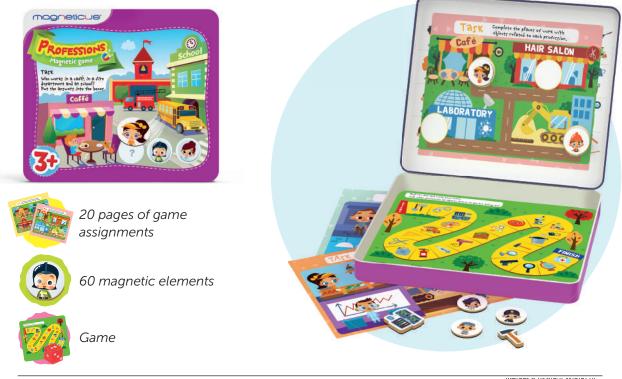

### **Professions**

Age: 3+ • 1-2 players • Size, mm: 250x220x25 • Item: POL-014\En