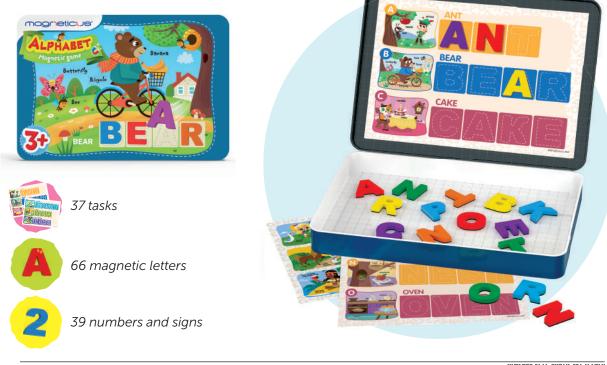

### **Alphabet**

Age: 3+ • 1-2 players • Size, mm: 275x190x25 • Item: NUM-085\En

MAGNETIC GAMES