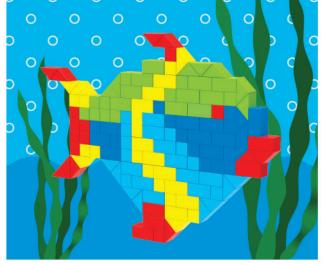

### MOSAIC

MOSAIC

### **252 elements**

Age: 4+ • 1-2 players • Size, mm: 300x260x55 • Item: MM-252\En