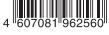

# magneticus







MOSAIC soft magnetic whith spining elements











## **MAGNETIC MOSAIC WITH ROTATING ELEMENTS**

### **Airport**



Age: 3+ • 1-2 players • Size, mm: 230x190x25 • Item: MC-006\En



### **Consruction site**



AGNETIC MOSAIC

### MAGNETIC MOSAIC WITH ROTATING ELEMENTS

### **Princess castle**



### **Robots**



Age: 3+ • 1-2 players • Size, mm: 230x190x25 • Item: MC-014\En

MAGNETIC MOSAIC

### magneticus

### Farm



Age: 3+ • 1-2 players • Size, mm: 215x200x25 • Item: MC-002\En

Age: 3+ • 1-2 players • Size, mm: 215x200x25 • Item: MC-015\En



### Circus





AGNETIC MOSAIC

### **MAGNETIC MOSAIC. TRAVELER**

# MOSAICITRAVELER

### **Animals. Traveler**



### Traveler





### **MAGNETIC GAMES**

### **Four seasons**



Age: 3+ • 1-2 players • Size, mm: 250x220x25 • Item: POL-015\En



### **Alphabet**



Age: 3+ • 1-2 players • Size, mm: 275x190x25 • Item: NUM-085\En



MAGNETIC GAMES

### **Numbers**



### **Professions**



Age: 3+ • 1-2 players • Size, mm: