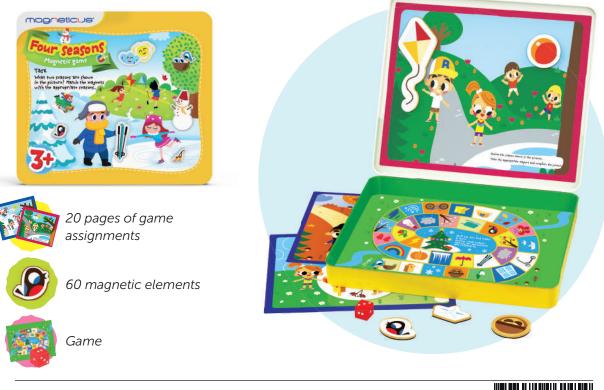

### **MAGNETIC GAMES**

### **Four seasons**

Age: 3+ • 1-2 players • Size, mm: 250x220x25 • Item: POL-015\En