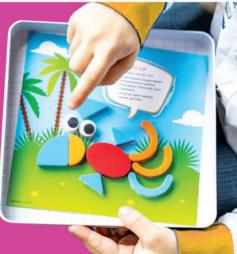

# magneticus







MOSAIC soft magnetic whith spining elements











## **MAGNETIC MOSAIC WITH ROTATING ELEMENTS**

### **Airport**



Age: 3+ • 1-2 players • Size, mm: 230x190x25 • Item: MC-006\En



### **Consruction site**



AGNETIC MOSAIC

### MAGNETIC MOSAIC WITH ROTATING ELEMENTS

### **Princess castle**



### **Robots**



Age: 3+ • 1-2 players • Size, mm: 230x190x25 • Item: MC-014\En

MAGNETIC MOSAIC

### magneticus

### Farm



Age: 3+ • 1-2 players • Size, mm: 215x200x25 • Item: MC-002\En

Age: 3+ • 1-2 players • Size, mm: 215x200x25 • Item: MC-015\En



### Circus





AGNETIC MOSAIC

### **MAGNETIC MOSAIC. TRAVELER**

# MOSAICITRAVELER

### **Animals. Traveler**



### Traveler





### **MAGNETIC GAMES**

### **Four seasons**



Age: 3+ • 1-2 players • Size, mm: 250x220x25 • Item: POL-015\En



### **Alphabet**



Age: 3+ • 1-2 players •