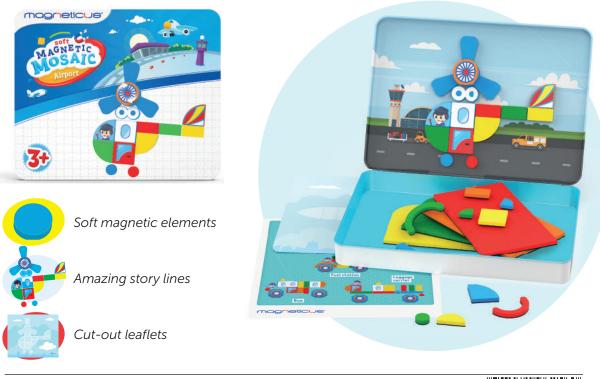

# magneticus







MOSAIC soft magnetic whith spining elements











## **MAGNETIC MOSAIC WITH ROTATING ELEMENTS**

### **Airport**



Age: 3+ • 1-2 players • Size, mm: 230x190x25 • Item: MC-006\En



### **Consruction site**



AGNETIC MOSAIC

### MAGNETIC MOSAIC WITH ROTATING ELEMENTS

### **Princess castle**



### **Robots**



Age: 3+ • 1-2 players • Size, mm: 230x190x25 • Item: MC-014\En

MAGNETIC MOSAIC

### magneticus

### Farm



Age: 3+ • 1-2 players • Size, mm: 215x200x25 • Item: MC-002\En

Age: 3+ • 1-2 players • Size, mm: 215x200x25 • Item: MC-015\En



### Circus





AGNETIC MOSAIC

### **MAGNETIC MOSAIC. TRAVELER**

# MOSAICITRAVELER

### **Animals. Traveler**



### Traveler





### **MAGNETIC GAMES**

### **Four seasons**



Age: 3+ • 1-2 players • Size, mm: 250x220x25 • Item: POL-015\En



### **Alphabet**



Age: 3+ • 1-2 players • Size, mm: 275x190x25 • Item: NUM-085\En



MAGNETIC GAMES

### **Num