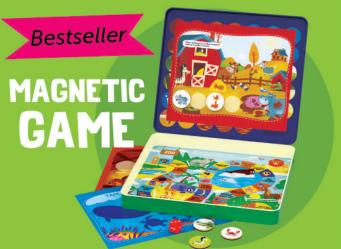

### Farm

Age: 3+ • 1-2 players • Size, mm: 215x200x25 • Item: MC-002\En

Age: 3+ • 1-2 players • Size, mm: 215x200x25 • Item: MC-015\En