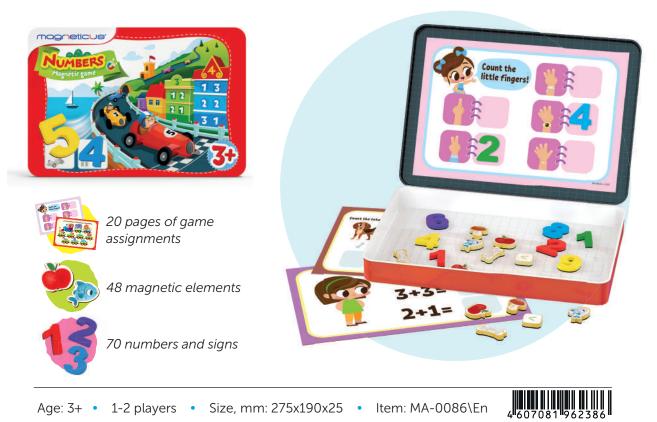

+ • 1-2 players • Size, mm: 230x190x25 • Item: MC-006\En



### **Consruction site**



AGNETIC MOSAIC

### MAGNETIC MOSAIC WITH ROTATING ELEMENTS

### **Princess castle**



### **Robots**



Age: 3+ • 1-2 players • Size, mm: 230x190x25 • Item: MC-014\En

MAGNETIC MOSAIC

### magneticus

### Farm



Age: 3+ • 1-2 players • Size, mm: 215x200x25 • Item: MC-002\En

Age: 3+ • 1-2 players • Size, mm: 215x200x25 • Item: MC-015\En



### Circus





AGNETIC MOSAIC

### **MAGNETIC MOSAIC. TRAVELER**

# MOSAICITRAVELER

### **Animals. Traveler**



### Traveler





### **MAGNETIC GAMES**

### **Four seasons**



Age: 3+ • 1-2 players • Size, mm: 250x220x25 • Item: POL-015\En



### **Alphabet**



Age: 3+ • 1-2 players • Size, mm: 275x190x25 • Item: NUM-085\En



MAGNETIC GAMES

### **Numbers**



### **Professions**



Age: 3+ • 1-2 players • Size, mm: 250x220x25 • Item: POL-014\En



### magneticle



### Animals









### MOSAIC

MOSAIC

### **252 elements**



Age: 4+ • 1-2 players • Size, mm: 300x260x55 • Item: MM-252\En



### **174 elements**





## magneticus