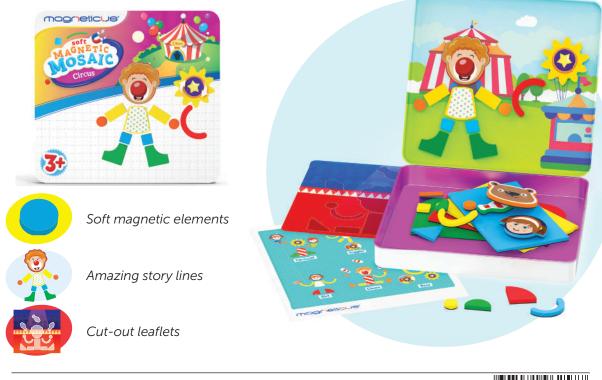

# magneticus







MOSAIC soft magnetic whith spining elements











## **MAGNETIC MOSAIC WITH ROTATING ELEMENTS**

### **Airport**



Age: 3+ • 1-2 players • Size, mm: 230x190x25 • Item: MC-006\En



### **Consruction site**



AGNETIC MOSAIC

### MAGNETIC MOSAIC WITH ROTATING ELEMENTS

### **Princess castle**



### **Robots**



Age: 3+ • 1-2 players • Size, mm: 230x190x25 • Item: MC-014\En

MAGNETIC MOSAIC

### magneticus

### Farm



Age: 3+ • 1-2 players • Size, mm: 215x200x25 • Item: MC-002\En

Age: 3+ • 1-2 players • Size, mm: 215x200x25 • Item: MC-015\En



### Circus





AGNETIC MOSAIC

### **MAGNETIC MOSAIC. TRAVELER**

# MOSAICITRAVELER

### **Animals. Traveler**



### Traveler





### **MAGNETIC GAMES**

### **Four seasons**



Age: 3+ • 1-2 players • Size, mm: 250x220x25 • Item: POL-015\En



### **Alphabet**



Age: 3+ • 1-2 players • Size, mm: 275x190x25 • Item: NUM-085\En



MAGNETIC GAMES

### **Numbers**



### **Professions**



Age: 3+ • 1-2 players • Size, mm: 250x220x25 • Item: POL-014\En



### magneticle



### Animals









### MOSAIC

MOSAIC

### **252 elements**



Age: 4+ • 1-2 players • Size, mm: 300x260x55 • Item: MM-252\En



### **174 elements**





## magneticus