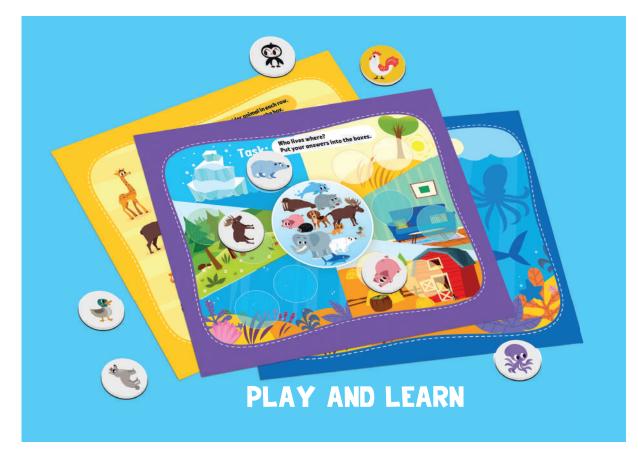

### **Four seasons**

Age: 3+ • 1-2 players • Size, mm: 250x220x25 • Item: POL-015\En