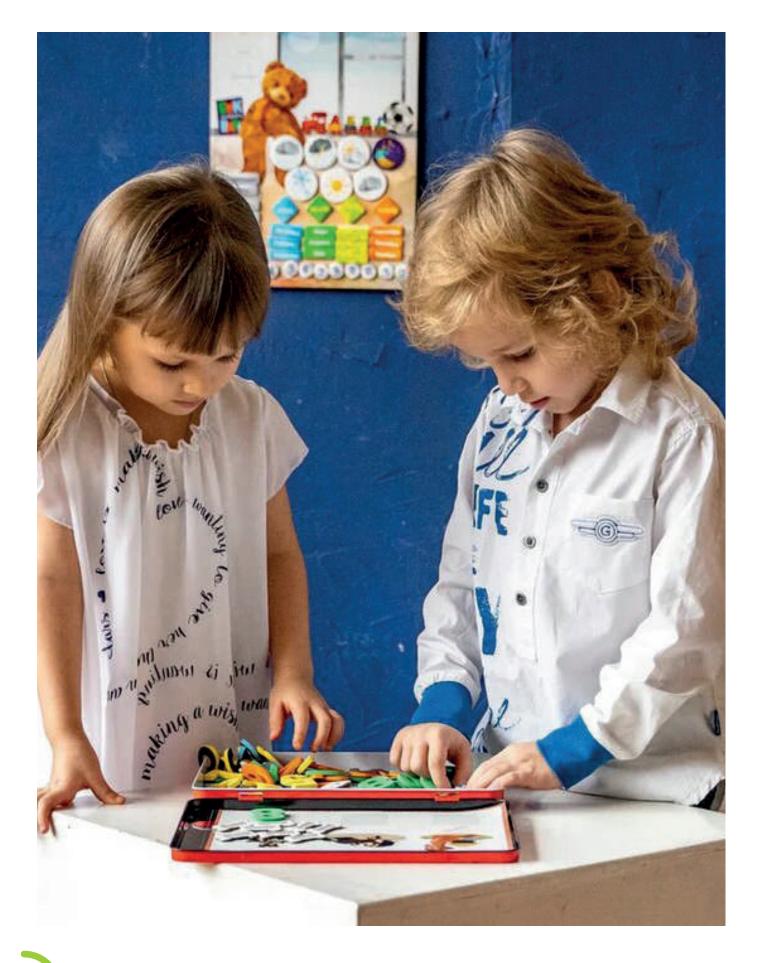

MAGNETIC MOSAIC WITH ROTATING ELEMENTS

### **Princess castle**



### **Robots**



Age: 3+ • 1-2 players • Size, mm: 230x190x25 • Item: MC-014\En

MAGNETIC MOSAIC

### magneticus

### Farm



Age: 3+ • 1-2 players • Size, mm: 215x200x25 • Item: MC-002\En

Age: 3+ • 1-2 players • Size, mm: 215x200x25 • Item: MC-015\En



### Circus





AGNETIC MOSAIC

### **MAGNETIC MOSAIC. TRAVELER**

# MOSAICITRAVELER

### **Animals. Traveler**



### Traveler





### **MAGNETIC GAMES**

### **Four seasons**



Age: 3+ • 1-2 players • Size, mm: 250x220x25 • Item: POL-015\En



### **Alphabet**



Age: 3+ • 1-2 players • Size, mm: 275x190x25 • Item: NUM-085\En



MAGNETIC GAMES

### **Numbers**



### **Professions**



Age: 3+ • 1-2 players • Size, mm: 250x220x25 • Item: POL-014\En



### magneticle



### Animals









### MOSAIC

MOSAIC

### **252 elements**



Age: 4+ • 1-2 players • Size, mm: 300x260x55 • Item: MM-252\En



### **174 elements**





## magneticus