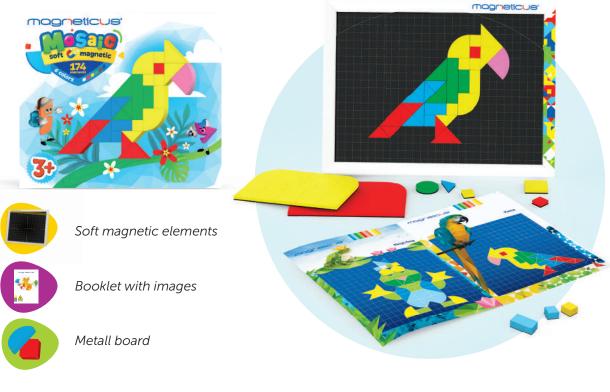

### MOSAIC

MOSAIC

### **252 elements**

Age: 4+ • 1-2 players • Size, mm: 300x260x55 • Item: MM-252\En

### **174 elements**