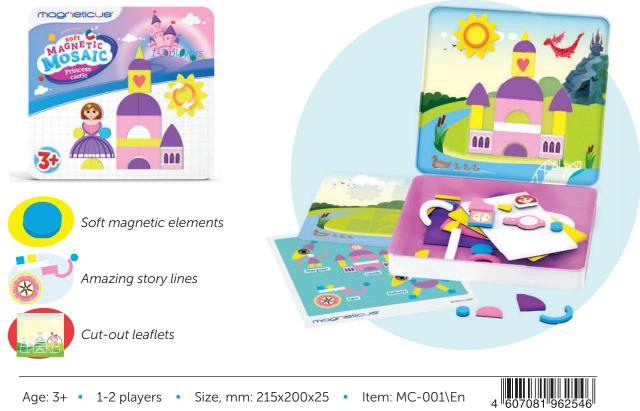

### **Robots**

Age: 3+ • 1-2 players • Size, mm: 230x190x25 • Item: MC-014\En

MAGNETIC MOSAIC